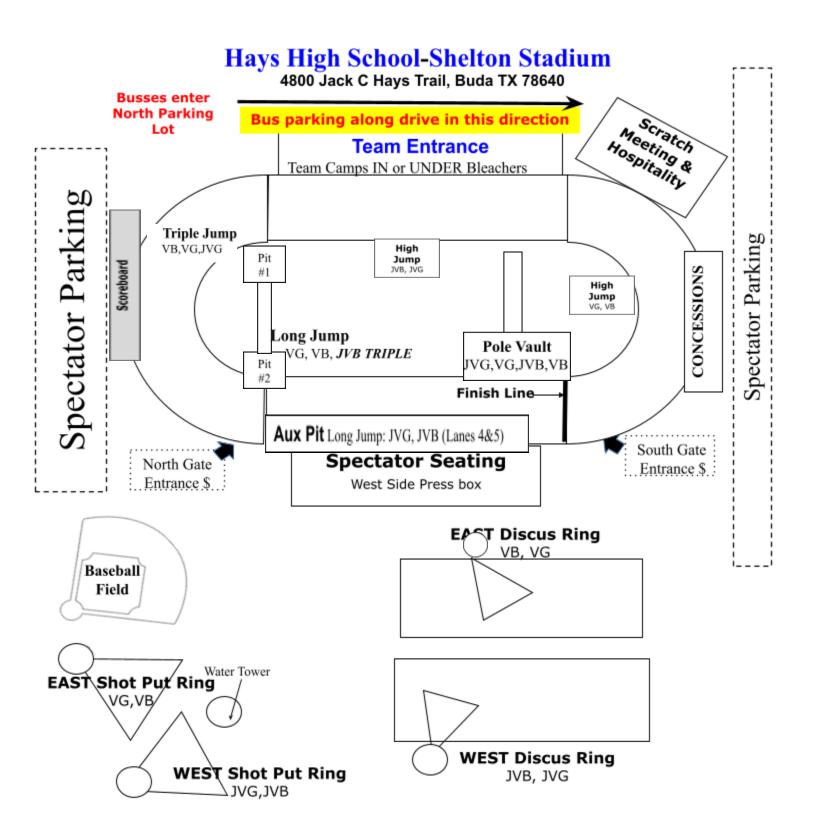

#### **SCHEDULE OF EVENTS**

7:30 - 8:00 AM Scratch & Meet Updates (Visitors Locker Room) Southeast corner of track

8:30 AM 3200m Run - JVG, JVB, VG, VB

#### 8:30 AM Field Events:

Pole Vault JVG, VG, VB, JVB Opening Heights: JVG: 6'6 VG: 8'0 VB: 10'0 JVB: 8'0

High Jump: South Apron - VG, VB Opening Height: VG: 4'6 VB: 5'6 High Jump: Turf - JVB, JVG Opening Height: JVB: 5'2 JVG: 4'2

**Throws (All Divisions): 4 Attempts** 

Shot Put: East Ring - VG, VB

All throwing rings are located behind the athletic facilities.

West Ring - JVG, JVB

This area is under construction so please follow the signs

Discus: East Ring - VB, VG posted in the stadium to access the throwing rings

West Ring - JVB, JVG (closest to tennis courts)

### Horizontal Jumps (All Divisions): 4 Attempts

Pit 1: (North Apron): VB Triple, VG Triple, JVG TRIPLE (runway closest to scoreboard)

Pit 2: (North Apron): VG Long, VB Long, JVB Triple (runway closest to field)

Auxiliary Pit (North end of track): JVG Long, JVB Long (Lanes 4&5)